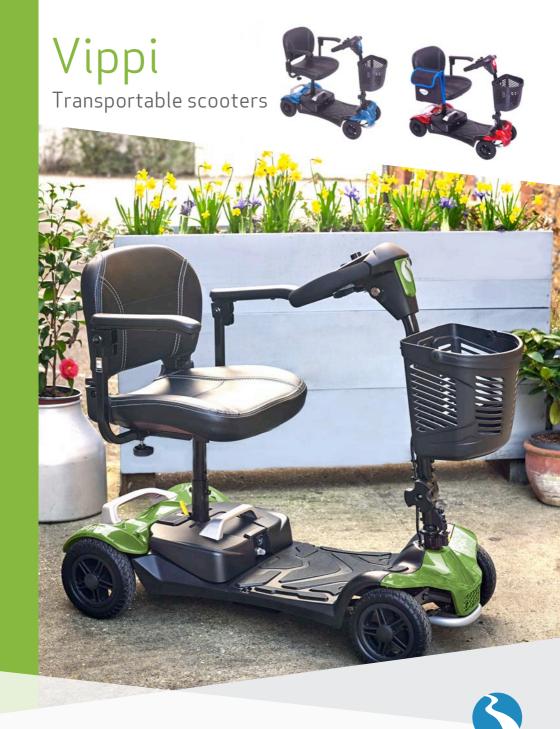

## Vippi

## Main Features:

- Car transportable
- Fold down backrest
- Flip-up width adjustable armrests
- Removable front basket
- Tiller adjustment
- Solid tyres all-round
- Swivel seat

Rascal arm rest bag

## Rascal Vippi Profile:

Trendy, transportable & fuss free, the Vippi is lightweight, versatile & compact. Designed & engineered to make every day easy & spontaneous, whether you are off on an adventure or running an essential errand. White stitching on the soft padded seat provides a premium finish complemented by a stylish black tiller with a fantastic pop of colour. Re-discover your power with this super scooter.

It dismantles in a flash with an easy take-apart mechanism deconstructing into 5 parts for storage & transportation with the single heaviest part weighing only 15.4kgs.

Local Rascal Mobility Retailer:

Specifications subject to change without prior notice Images are for illustrative purposes only E. and O.E- v 1 Aug 2021