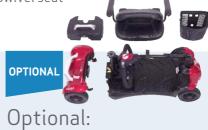

It dismantles in a flash with an easy take-apart mechanism deconstructing into 5 parts for storage & transportation with the single heaviest part weighing only 15.4kgs.

Local Rascal Mobility Retailer:

Specifications subject to change without prior notice Images are for illustrative purposes only E. and O.E- v 1 Aug 2021